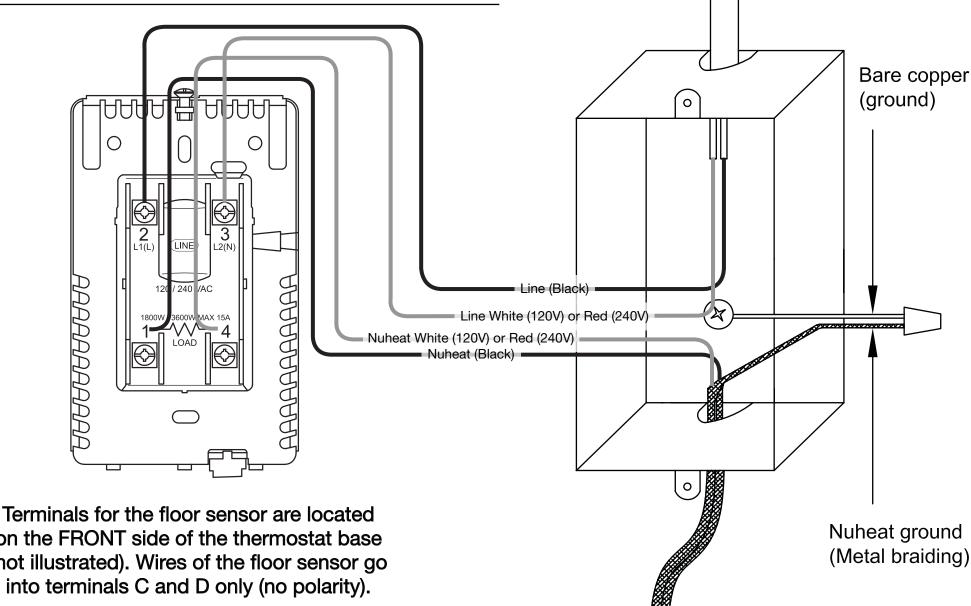

Wiring Diagram for Nuheat SIGNATURE, **HOME & Element Thermostats** 

Line from panel

on the FRONT side of the thermostat base (not illustrated). Wires of the floor sensor go into terminals C and D only (no polarity).

TRIES LTD. ASSUMES NO RESPONSIBILITY FOR FIELD WIRING. PLEASE CONSULT A CERTIFIED ELECTRICIAN FOR FURTHER INSTRUCTION IF NEEDED WIRING MUST BE IN ACCORDANCE WITH NATIONAL AND LOCAL ELECTRICAL CODES. WIRING METHODS MAY DIFFER FOR EACH CONTROL, PLEASE CONSULT MANUFACTURER'S INSTRUCTIONS FOR ACTUAL SPECIFICATIONS.

Nuheat mat(s) 15.0 Amp maximum per thermostat (without use of relay switch)