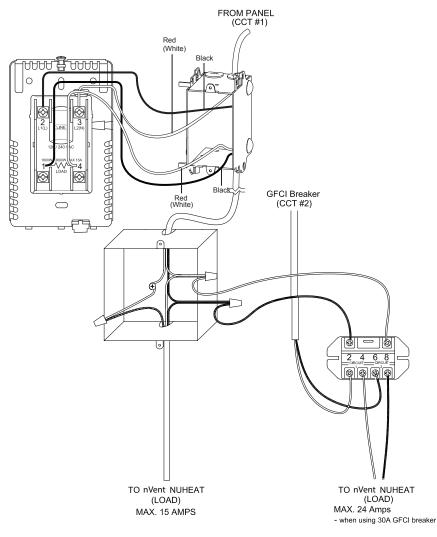

#### **RELAY SWITCH OR CONTACTOR FOR 240V**

This switch allows you to control multiple circuits with a single control. It may be conveniently located inside an electrical junction box.

### **NVENT NUHEAT FLOOR HEATING**

CONTROL WITH G.F.C.I.

See diagram for wiring instructions.

### **WIRING INSTRUCTIONS FOR RELAY (240V)**

0 - Line 1 (Black) from control

1 – Line 2 (Red) from control

2 – Line 1 (Red) from GFCI breaker

6 - Line 2 (Black) from GFCI breaker

4 - Line 1 (Red) to nVent NUHEAT

8 - Line 2 (Black) to nVent NUHEAT

nVent NUHEAT assumes no responsibility for field wiring. Please consult a certified electrician for further instruction if needed. Wiring must be in accordance with national and local electrical codes. Wiring methods may differ for each control, please consult manufacturer's instructions for actual specifications.