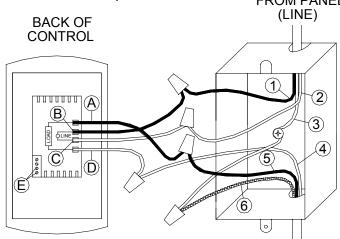

- Can be pre-programmed to both "comfort" and "economic" set points.

TO NUHEAT

(LOAD)

- 1- LINE BLACK (HOT)
- 2- LINE WHITE (NEUTRAL)
- 3- BARE COPPER (GROUND)
- 4- LOAD WHITE (NEUTRAL)
- 5- LOAD BLACK (HOT)
- 6- METALLIC BRAID (NUHEAT GROUND)
- A- LOAD BLACK (HOT) FROM CONTROL
- B- LINE BLACK (HOT) FROM CONTROL
- C- LINE WHITE (NEUTRAL) FROM CONTROL
- D- LOAD WHITE (NEUTRAL) FROM CONTROL
- E- SENSING PROBE CONNECTS TO BOTTOM TWO SCREWS (NO POLARITY REQ'D)

NUHEAT INDUSTRIES LTD. ASSUMES NO RESPONSIBILITY FOR FIELD WIRING PLEASE CONSULT A CERTIFIED ELECTRICIAN FOR FURTHER INSTRUCTION IF NEEDED. WIRING MUST BE IN ACCORDANCE WITH NATIONAL AND LOCAL ELECTRICAL CODES. WIRING METHODS MAY DIFFER FOR EACH CONTROL, PLEASE CONSULT MANUFACTURER'S INSTRUCTIONS FOR ACTUAL SPECIFICATIONS.