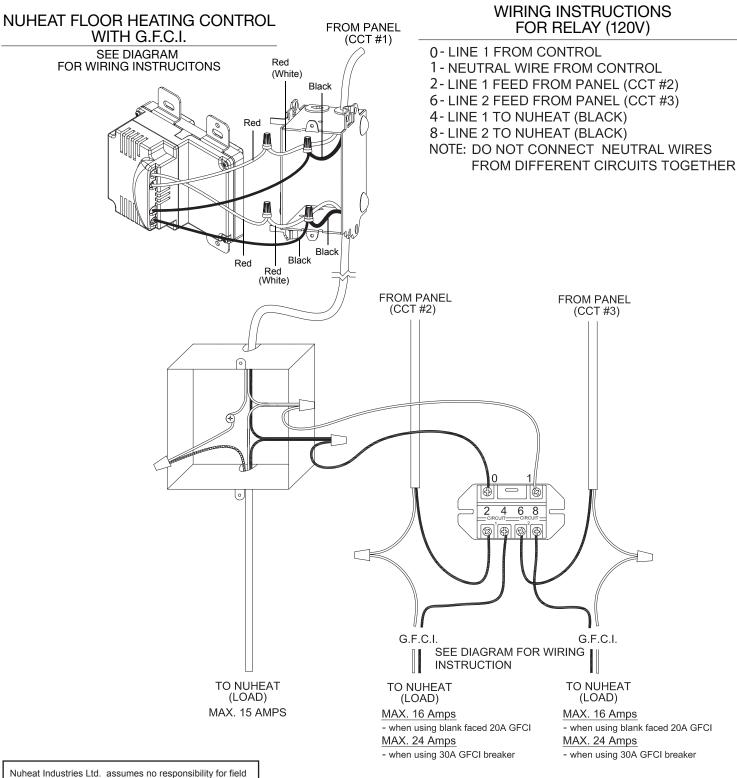

## **RELAY SWITCH OR CONTACTOR FOR 120V**

This switch allows you to control multiple curcuits with a single control. It may be conveniently located inside an electrical junction box.

Nuneat Industries Ltd. assumes no responsibility for field wiring. Please consult a certified electrician for futher instruction if needed. Wiring must be in acccordance with national and local electrical codes. Wiring methods may differ for each control, please consult manufacturer's instructions for actual specifications.