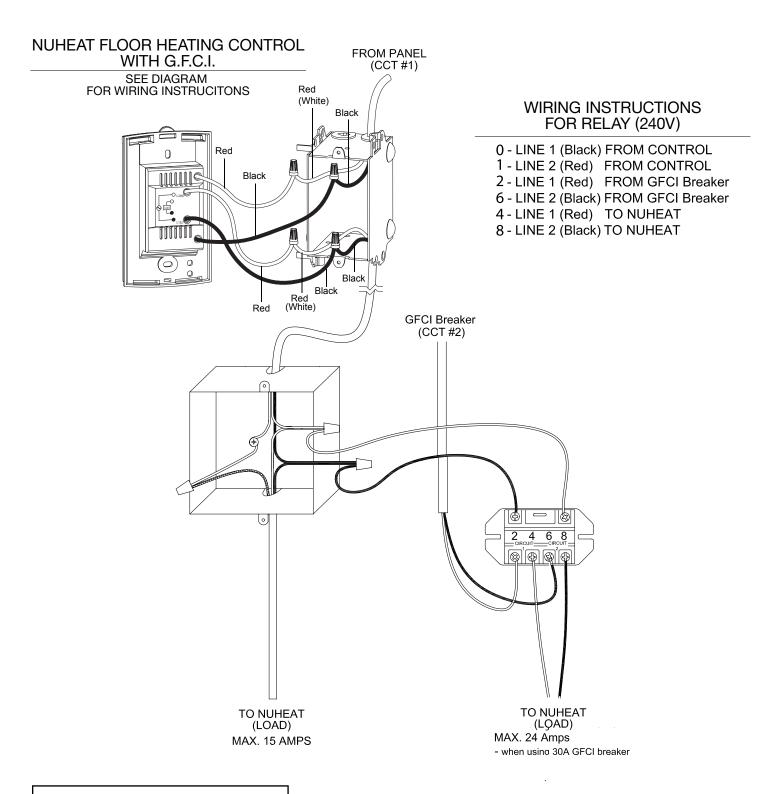

## **Nuheat Thermostat Wiring: 240V**

FOR SOLO THERMOSTAT AND TEMPO NON-PROGRAMMABLE THERMOSTAT

## **RELAY SWITCH OR CONTACTOR FOR 240V**

This switch allows you to control multiple curcuits with a single control. It may be conveniently located inside an electrical junction box.

Nuheat Industries Ltd. assumes no responsibility for field wiring. Please consult a certified electrician for futher instruction if needed. Wiring must be in accordance with national and local electrical codes. Wiring methods may differ for each control, please consult manufacturer's instructions for actual specifications.