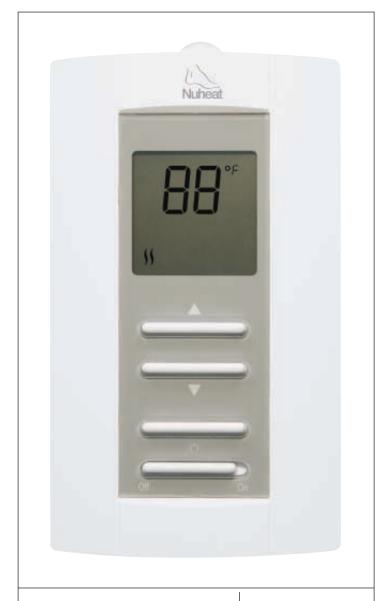

## **TEMPO**

The Tempo non-programmable floor heating thermostat is Nuheat's newest thermostat offering. This dual voltage, digital thermostat boasts more accurate temperature control and a simple "up / down" interface. Able to display both ambient and floor temperature, the Tempo continues Nuheat's commitment to innovative floor heating technology.

## **FEATURES**

- Non-programmable floor heating thermostat
- Suitable for tile and stone floors
- Dual voltage (120V & 240V)
- Floor-sensor included (must be installed for temperature display)
- Digital temperature display
- Floor or ambient temperature display
- Backlit screen
- On/off switch