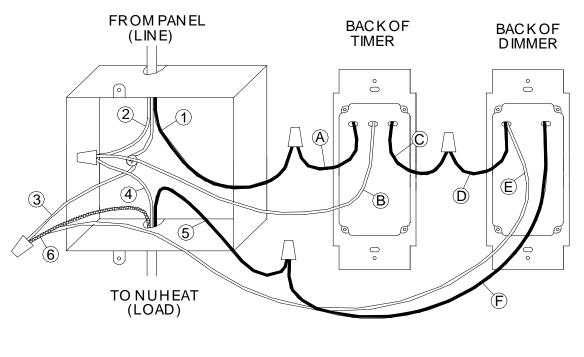

## NUHEAT 7-day Programmable Timer & Dimmer Combo

This combination of controls allows Nuheat to be programmed for specific times of the day as well as maximizing comfort and energy savings.

LINE BLACK (HOT)
LINE WHITE (NEUTRAL)
BARE COPPER (GROUND)
LOAD WHITE (NEUTRAL)
LOAD BLACK (HOT)
METALLIC BRAID (NUHEAT GROUND)
LINE BLACK (HOT) FROM TIMER
WHITE (NEUTRAL) FROM TIMER
LOAD BLUE (HOT) FROM TIMER
LOAD BLACK (HOT) FROM DIMMER
GREEN (GROUND) FROM DIMMER
F- BLACK (HOT) FROM DIMMER

NUHEAT INDUSTRIES LTD. ASSUMES NO RESPONSIBILITY FOR FIELD WIRING PLEASE CONSULT A CERTIFIED ELECTRICIAN FOR FURTHER INSTRUCTION IF NEEDED. WIRING MUST BE IN ACCORDANCE WITH NATIONAL AND LOCAL ELECTRICAL CODES. WIRING METHODS MAY DIFFER FOR EACH CONTROL, PLEASE CONSULT MANUFACTURER'S INSTRUCTIONS FOR ACTUAL SPECIFICATIONS.