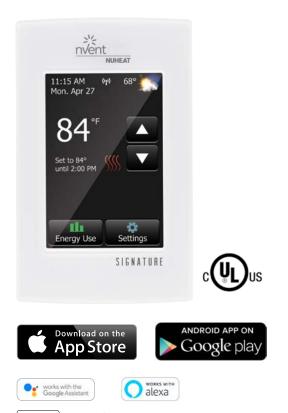

## Thermostat control

Control

The nVent NUHEAT Signature thermostat is the most connected floor heating control available today. Homeowners can remotely monitor, control, and program their nVent NUHEAT floor heating system via iOS and Android apps or via the <u>MyNUHEAT.com</u> web portal. The Signature thermostat works with popular smart home devices and home automation systems and it can display a live local weather forecast.

The nVent NUHEAT Signature thermostat also features an intuitive user interface, a 3½" color touchscreen, and 7-day programmability. The available early-start feature constantly adjusts power-on times based on recent time-totemperature. This dual-voltage (120 V & 240 V) thermostat also includes built-in Class A GFCI protection and a beautiful acrylic frame, which blends into any modern room décor.

#### SIGNATURE BENEFITS:

- WiFi-enabled
- Works with popular smart home devices and home automation platforms
- Can be remotely operated via iOS<sup>®</sup> or Android<sup>®</sup> app or the MyNUHEAT.com web portal
- API documentation available for software developers to create custom integrations
- Displays local weather forecast
- 3.5" colour touchscreen
- 7-day programmability
- · Energy use monitor
- Suitable for tile, stone, laminate, engineered wood, and luxury vinyl flooring
- Built-in G.F.C.I. (Class A)
- Dual-voltage (120 V & 240 V)
- 3-year limited warranty