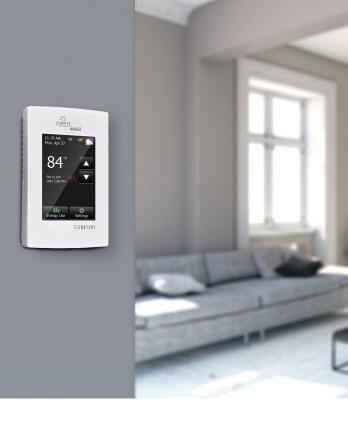

# NVENT NUHEAT SIGNATURE THERMOSTAT

Floor Heating For The Connected Home

# NVENT NUHEAT SIGNATURE THERMOSTAT: Floor Heating For The Connected Home

The nVent NUHEAT Signature thermostat is the most connected floor heating control available today. It offers all of the functionality of the nVent NUHEAT Home thermostat, plus more! Homeowners can remotely monitor, control, and program their nVent NUHEAT floor heating system via iOS and Android apps or via the MyNuheat.com web portal. The Signature thermostat works with popular smart home devices and home automation systems and it can display a live local weather forecast.

# Signature Thermostat

The floor heating industry's first WiFi-enabled, programmable thermostat.