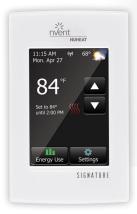

# Signature Thermostat

The floor heating industry's first WiFi-enabled, programmable thermostat.

# **FAST FACTS**

- WiFi-enabled
- Works with Amazon Alexa®, the Google Assistant®, IFTTT®, and more! Full list here: <u>nuheat.com/connected-home</u>
- iOS® and Android® apps
- Open API for custom integrations
- Local weather forecast
- Plus all features of the nVent NUHEAT Home thermostat
- 3-year limited warranty