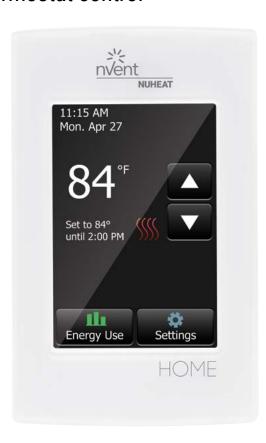

## Thermostat control

The nVent NUHEAT Home thermostat is a 7-day programmable electric floor heating thermostat exclusively designed by nVent NUHEAT. The Home thermostat features a 3.5 in color touchscreen display which homeowners can use to access the super-intuitive user interface and energy usage information. The thermostat features dual voltage compatibility (120 V & 240 V), a physical on/off switch, and has built-in Class A GFCI protection.

#### **HOME BENEFITS:**

- · Programmable floor heating thermostat
- 3.5 in color touchscreen
- · Energy use monitor
- · Floor sensing and ambient air sensing
- · 7-day programmability
- Suitable for tile, stone, laminate/engineered wood and luxury vinyl tile floors
- Dual-voltage compatibility (120 V or 240 V)
- Built-in G.F.C.I. (Class A)
- · Manufacturer's limited 3-Year Warranty