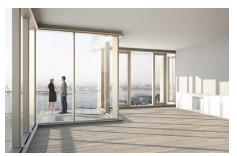

#### **Perimeter Heating**

NUHEAT systems are ideal for heat loss replacement around curtain walls. This ensures more heat is retained in the room and keeps floor-to-ceiling windows free of condensation.