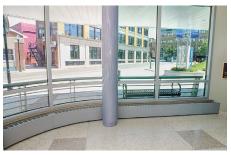

#### **Perimeter Heating**

NUHEAT systems are ideal for heat loss replacement around curtain walls. This ensures more heat is retained in the room and keeps floor-to-ceiling windows free of condensation.

#### Replace baseboard heaters

Don't allow unsightly baseboard heaters to clutter up your views and take up valuable living space. NUHEAT systems result in a clean look while providing more heat output and improved efficiency.